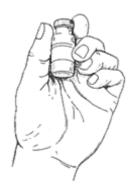

## **Penile Injection Therapy Diagrams**

- 1. Check the medication vial
  - a. Not expired
  - b. No partciles
  - c. Not cloudy

2. Remove metal tab (first use). Hold the medication bottle so that your fingers do not touch the rubber stopper through which the needle is inserted. Check expiration date of medication.

3. Using a circular motion, wipe off the top of the vial with an alcohol swab.

\_\_\_\_\_

4. Remove the needle cover. Do not allow the needle to touch anything prior to drawing the medication or before injecting the medication.