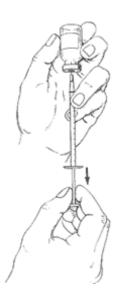

5. Draw an amount of air more than/equal to the amount of medication to be injected into the syringe THEN push the needle through the center of the stopper. Push the air into the bottle.

6. Turn the bottle and syringe upside down. Slowly draw the medication into the syringe. Tap the syringe gentle to remove the bubbles.

7. Move the plunger in and out several times while tapping the syringe, thus removing all air bubbles.

8. Gently remove the needle from the vial and replace the cap. Be careful not to push the plunger by accident. PUT THE MEDICATION BACK IN THE REFRIGERATOR.