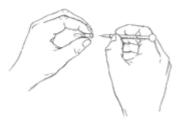

9. Use injection site as illustrated. This area is designated on the drawing with crosshatch marks. ALTERNATE INJECTION SIDES EACH TIME.

10. Locate the area of injection. Wipe off with an alcohol swab. Grasp the head of the penis, not the skin. Position the penis along your inner thigh. Maintain traction on the head after cleaning the side of the penis.

11. Grasp the syringe between the thumb and middle finger like a pen. Place the needle on the site of injection at a 90° angle (try to avoid any visible veins). Push the needle in, gently but firmly, all the way to the hub.