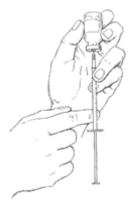

7. Move the plunger in and out several times while tapping the syringe, thus removing all air bubbles.

8. Gently remove the needle from the vial and replace the cap. Be careful not to push the plunger by accident. PUT THE MEDICATION BACK IN THE REFRIGERATOR.