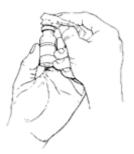

5. Draw an amount of air more than/equal to the amount of medication to be injected into the syringe THEN push the needle through the center of the stopper. Push the air into the bottle.

6. Turn the bottle and syringe upside down. Slowly draw the medication into the syringe. Tap the syringe gentle to remove the bubbles.

7. Move the plunger in and out several times while tapping the syringe, thus removing all air bubbles.

8. Gently remove the needle from the vial and replace the cap. Be careful not to push the plunger by accident. PUT THE MEDICATION BACK IN THE REFRIGERATOR.