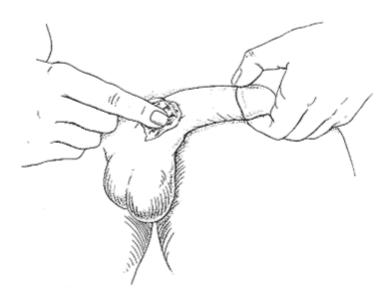

12. Shift your finger so that your index finger or your thumb can push in the plunger. Push the medication in.

13. Remove the needle. Apply pressure with your index finger on the injection site and your thumb on the opposite side of the penis. Apply pressure for two minutes.