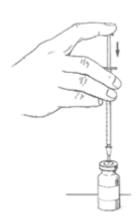

5. Draw an amount of air more than/equal to the amount of medication to be injected into the syringe THEN push the needle through the center of the stopper. Push the air into the bottle.

6. Turn the bottle and syringe upside down. Slowly draw the medication into the syringe. Tap the syringe gentle to remove the bubbles.

7. Move the plunger in and out several times while tapping the syringe, thus removing all air bubbles.

8. Gently remove the needle from the vial and replace the cap. Be careful not to push the plunger by accident. PUT THE MEDICATION BACK IN THE REFRIGERATOR.