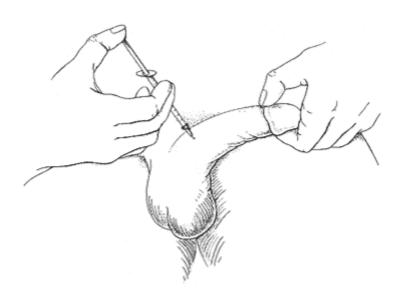

12. Shift your finger so that your index finger or your thumb can push in the plunger. Push the medication in.

13. Remove the needle. Apply pressure with your index finger on the injection site and your thumb on the opposite side of the penis. Apply pressure for two minutes.