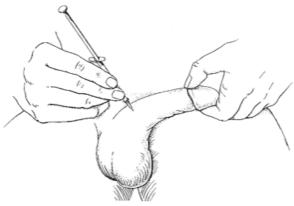

11. Grasp the syringe between the thumb and middle finger like a pen. Place the needle on the site of injection at a 90° angle (try to avoid any visible veins). Push the needle in, gently but firmly, all the way to the hub.

12. Shift your finger so that your index finger or your thumb can push in the plunger. Push the medication in.

13. Remove the needle. Apply pressure with your index finger on the injection site and your thumb on the opposite side of the penis. Apply pressure for two minutes.