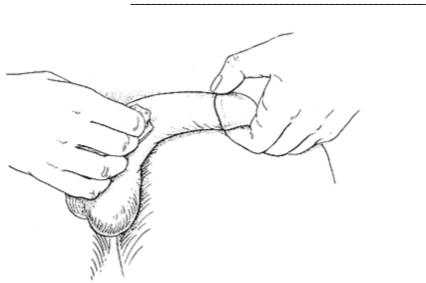

9. Use injection site as illustrated. This area is designated on the drawing with crosshatch marks. ALTERNATE INJECTION SIDES EACH TIME.

10. Locate the area of injection. Wipe off with an alcohol swab. Grasp the head of the penis, not the skin. Position the penis along your inner thigh. Maintain traction on the head after cleaning the side of the penis.

11. Grasp the syringe between the thumb and middle finger like a pen. Place the needle on the site of injection at a 90° angle (try to avoid any visible veins). Push the needle in, gently but firmly, all the way to the hub.