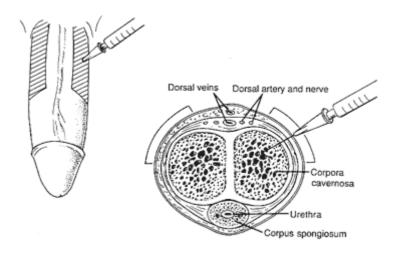

9. Use injection site as illustrated. This area is designated on the drawing with crosshatch marks. ALTERNATE INJECTION SIDES EACH TIME.

10. Locate the area of injection. Wipe off with an alcohol swab. Grasp the head of the penis, not the skin. Position the penis along your inner thigh. Maintain traction on the head after cleaning the side of the penis.

11. Grasp the syringe between the thumb and middle finger like a pen. Place the needle on the site of injection at a 90° angle (try to avoid any visible veins). Push the needle in, gently but firmly, all the way to the hub.